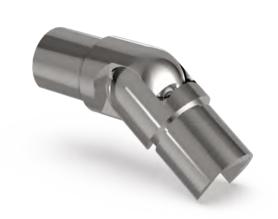

PREMIUM GLASS & HARDWARE

Drawing ID

AJ-R25X-V

| Product Info. |           |
|---------------|-----------|
| Finish        | Code      |
| Polish        | AJ-R25M-V |
| Satin         | AJ-R25S-V |
| Texture Black | AJ-R25B-V |

MATERIAL:

2205 Stainless Steel

CATALOGUE AND DESCRIPTION:

- > Railing Systems
- > TR-R25 Series
- > Downward / Upward Vertical Adjustable Joiner

NOTES:

This drawing and or specification is the property of Silver Stone Hardware Pty Ltd - and must be returned to them on request. Unauthorised use may result in Legal Action. Its contents must not be made public, nor copied, nor used directly or indirectly in any way.