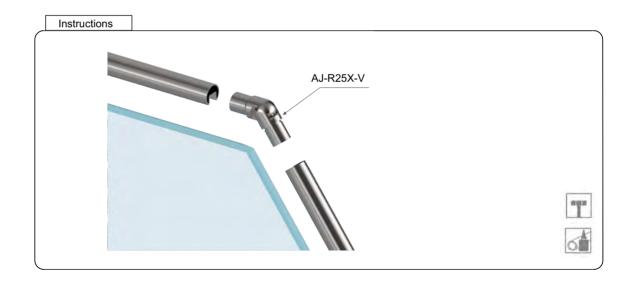

PREMIUM GLASS & HARDWARE

Drawing ID

AJ-R25X-V

| Product Info. |           |
|---------------|-----------|
| Finish        | Code      |
| Polish        | AJ-R25M-V |
| Satin         | AJ-R25S-V |
| Texture Black | AJ-R25B-V |

MATERIAL:

2205 Stainless Steel

CATALOGUE AND DESCRIPTION:

- > Railing Systems
- > TR-R25 Series
- > Downward / Upward Vertical Adjustable Joiner

NOTES:

This drawing and or specification is the property of Silver Stone Hardware Pty Ltd - and must be returned to them on request. Unauthorised use may result in Legal Action. Its contents must not be made public, nor copied, nor used directly or indirectly in any way.