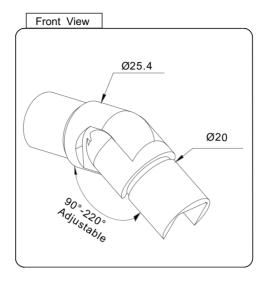

PREMIUM GLASS & HARDWARE

Drawing ID

AJ-R25X-V

| Product Info. |           |
|---------------|-----------|
| Finish        | Code      |
| Polish        | AJ-R25M-V |
| Satin         | AJ-R25S-V |
| Texture Black | AJ-R25B-V |

MATERIAL:

2205 Stainless Steel

CATALOGUE AND DESCRIPTION:

- > Railing Systems
- > TR-R25 Series
- > Downward / Upward Vertical Adjustable Joiner

NOTES:

This drawing and or specification is the property of Silver Stone Hardware Pty Ltd - and must be returned to them on request. Unauthorised use may result in Legal Action. Its contents must not be made public, nor copied, nor used directly or indirectly in any way.